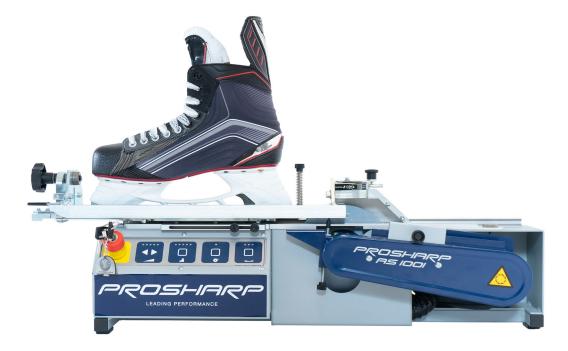

# AS 1001 PORTABLE-SC

#### **GENERAL DESCRIPTION**

- Portable high volume precision sharpening machine.
- Target group: teams + proshops.
- Vacuum cleaner outlet.
- Easy-to-change chosen hollows.
- Channel-Z to increase glide speed and 2x the grip.
- Sharpens all hockey and figure skates.
- Reduces labor cost.
- Hand-built construction for precision, quality and durability.
- Keeps your Prosharp Profile<sup>®</sup>.
- 3 years limited warranty or <20.000 cycles.
- More than 30 years of expertise.

#### **TECHNICAL DATA**

| Voltage: | 100-240 VAC, 10 A.                                |
|----------|---------------------------------------------------|
| Cycles:  | 50-60 Hz.                                         |
| Power:   | Pmotors: 200 W, Poutlet: 2000W, Ptotal: 2200.     |
|          | Power outlet for the vacuum cleaner max 1000 W at |
|          | 100-120 VAC. Power outlet for the vacuum cleaner  |
|          | max 2000W at 200-240 VAC.                         |
| Weight:  | 29 kg (64 lbs) incl. the transportation box and   |
|          | detachable parts / 22,5 kg (50 lbs) without box.  |
| Length:  | 670 mm (26").                                     |
| Width:   | 220 mm (8,5").                                    |
| Height:  | 260 mm (10").                                     |
|          |                                                   |